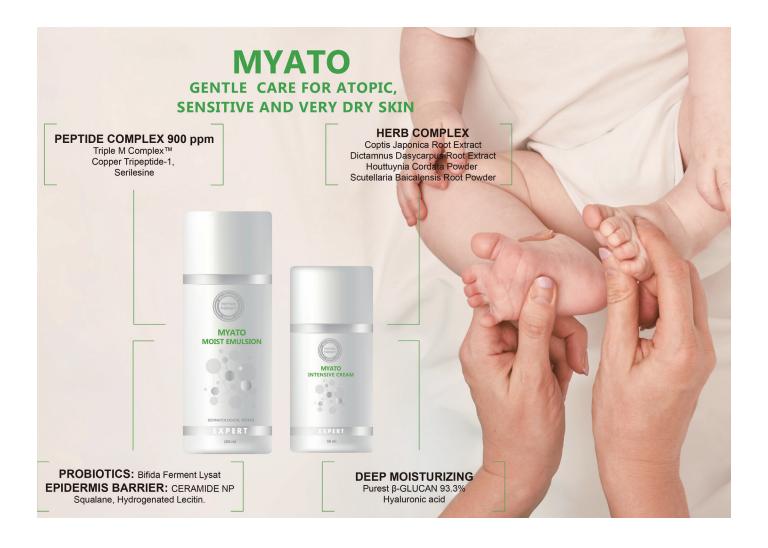

## PEPTIDE THERAPY FOR ATOPIC & SENSITIVE SKIN

MY ATO is the medical skincare line with a therapeutic and preventive effect, designed for the treatment and care of extremely dry, rough, cracked, sensitive skin, as well as for atopic der- matitis, seborrheic dermatitis, psoriasis, rosacea. Unlike hormonal drugs for atopic dermatitis, which are highly effective, but give a number of undesirable side effects, MYATO products are non-hormonal (do not contain glucocorticoids) non-drug products containing only natural ingredients with a long-term therapeutic effect.

Active Ingredients: Patented Triple M Peptide ComplexTM, Copper Tripeptide-1, Beta-glucan, Shea Butter, Hyaluronic Acid, Ceramides, Houttuynia Cordata Extract, Dicthamnus Extract, Scutellaria Root Extract, Koptis Root Extract, Anise flower extract.

Peptide concentration: 900 ppm / Capacity: 50 ml

Active Ingredients: Triple M Complex, Copper Tripeptide -1, Serilesin,  $\beta$ -glucan, Ceramide NP, Shea Butter, Niacidamide, Herbal Complex: Coptis Japonica Root Extract, Dictamus Dasycarpus Root Extract, Houttuynia Cordata Powder, Scutellaria Baicalensis root extract.