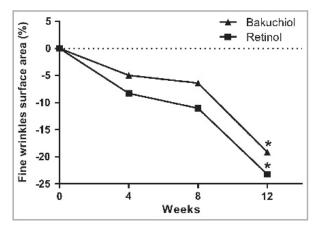

The effect of these products on generative, protective and repair mechanisms at the level of the epidermis and dermis is extensive and long-term.

Bakuchiol ingredient is a herbal alternative to Retinol. It is a herb ingredient derived from the seeds of hazel-leaved psoralea, which has long been used in Ayurvedic and Chinese traditional medicine systems.

Bakuchiol stimulates collagen production, fights wrinkles, improves skin elasticity and sup- presses melanin production like retinol. But at the same time, it is safer and will applicable even for very sensitive skin, since it almost does not cause irritation.

Bakuchiol is a functional analogue of topical retinoids, and both compounds have been shown to induce similar gene expression in the skin and lead to the leveling of signs of skin photodamage.

Structurally, bakuchiol (a) and retinol (b) are different, but functionally very similar, because they act on the skin in the same way. Namely, they activate the production of collagen I, III, IV types and at the same time suppress the work of an enzyme that attacks and destroys collagen.