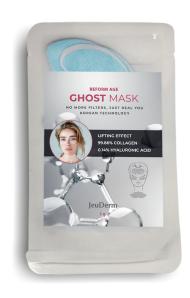

## **GHOST MASK**

Ghost Mask is an innovative mask that combines a veil of cross-linked hyaluronic acid and collagen peptide, using advanced fiber yarn technology. The mask dissolves and penetrates the skin when activated by our exclusive "Collagen Tonic", offering deep hydration and a powerful lifting effect. Its exclusive formula provides visible results from the first application, achieving firmer, toned and rejuvenated Ideal for use in the final or prefinal phase of exclusive treatments in beauty salons.

**Active ingredients:** Cross-linked Hyaluronic Acid, Collagen Peptide, Collagen Tonic, Hexapeptide-8 Extract, Sodium B-Glucan, Silk.