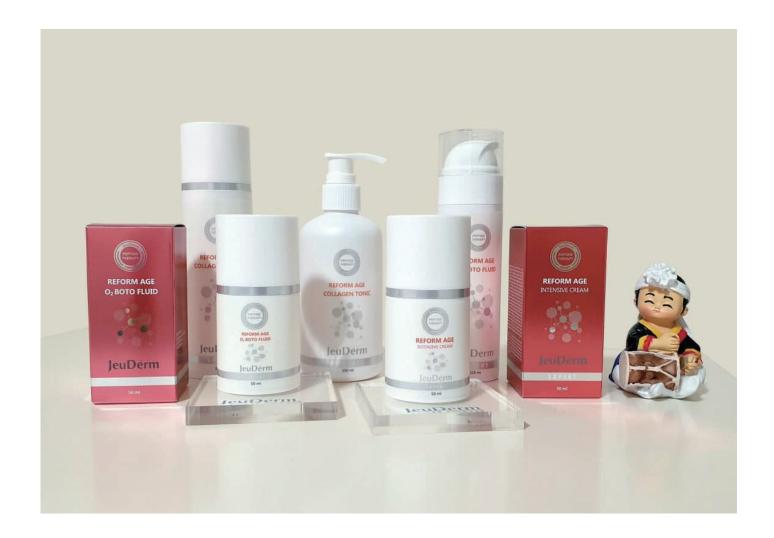

# REFORM AGE Anti-aging peptide therapy

The REFORM AGE line consists in advanced cosmetic anti-aging products with a high concentration of anti-aging peptides. Bioactive stimulant and neuro-peptides used in formulations are a fantastically productive new arsenal in the fight against aging and are immensely popular due to their good penetrating power, versatility and powerful antioxidant effect. Skincare products based on them play an important role in anti-aging facial skin care, significantly prolonging its health and youth.

#### **ACTIVE INGREDIENTS:**

SYN®-AKE (Dipeptide Diaminobutyroyl Benzylamide Diacetate), Matrixyl (Palmitoyl Pentapeptide-4), Argireline (Acetyl Hexapeptide-8), Oligo-AWP (Oligopeptide-32) anti wrinkle peptide, Oligo-CBP (Oligopeptide-29) collagen boosting peptide, Cellular Activator - (Glycine, Glutamine, Isoleucine, Leucine, Methionine, Phenylalanine, Serine, Threonine, Tryptophan, Valine, Folic acid, Niacinamide, Riboflavin, Thiamine Hydrochloride, Inositol, Calcium Chloride, Magnesium Sulfate, Potassium Chlor ride, Sodium Chloride), Snail Secretion Filtrate, Horse Fat, PDRN(Sodium DNA), Pheohydrane, Botani- ceutical Plus 10,Dermaflux.