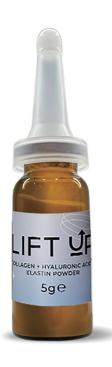

### LIFT UP

LIFT UP is a powder cosmetic treatment that combines hydrolyzed collagen, hyaluronic acid and elastin. Its advanced formula provides a complete facial lifting when applied using the nano-puncture technique, dissolving the mixture with products based on hyaluronic acid. The results are visible from the first session, offering an immediate effect of facial lifting and firming. Ideal for those looking for firmer, toned and rejuvenated-looking skin.

Capacity: 1x5g

Active ingredients: Hydrolyzed collagen, Hyaluronic acid, Elastin powder.